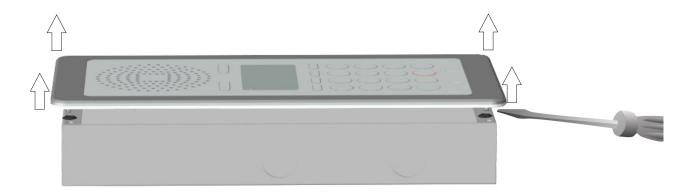

### **Demounting the Station**

Please follow the instructions precisely:

- 1. Using a flat-head screwdriver, gently pry loose each retention peg from the four corners. Make sure to pry loose each peg gradually so that all four pegs remain at an even plane during the whole process.
- 2. When the retention pegs are loose enough, lift the station out, making sure to keep the station at an even plane as it is lifted out from the backbox.

#### **Caution**

Do not lift the station at an angle as this may damage the pegs!

TECHNICAL MANUAL Item No. 1008415000