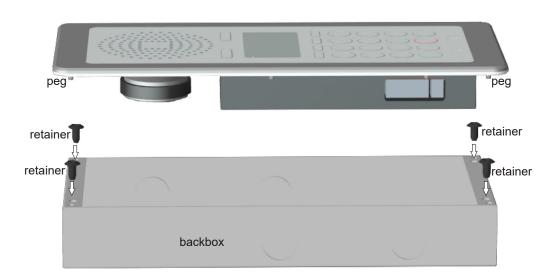

#### **Mounting the Station**

The station is securely fastened to the backbox using the four retention pegs supplied.

To mount the station:

- Insert the four plastic retainers into the larger and inner of the holes at each corner of the backbox.
- Align the four retention pegs with the four plastic retainers and push the station down until flush with the backbox.